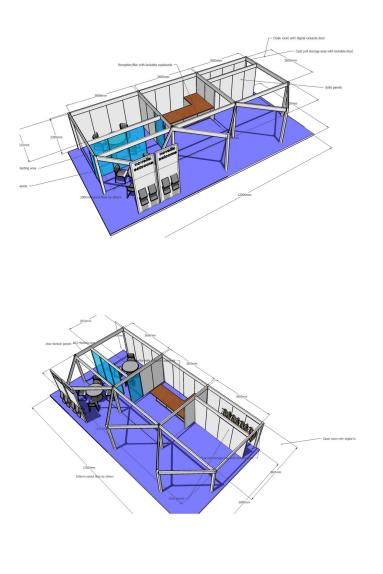

Concept visual for exhibition stand for Satellite exhibitors Hall 1, IBC Amsterdam

SPACEDESIGN property conversion

Case study – Exhibition Stand. IBC Amsterdam

**Brief** – Provide various design concept options for modular exhibition stand with central hospitality area, PC equipment storage and benching. Signage and display for three associate companies.

Scheme Design – The layout was required to have central facilities area to be accessed by all three companies, graphic and product display space was at a premium with viewing impact critical. The construction utilised an existing office mobile desk and screen system adapted to different configurations to provide a mix of open display and semi- private meeting areas. The light weight modular construction and durable finishes proved to be ideal for low cost transportation and fast erection and dismantling.