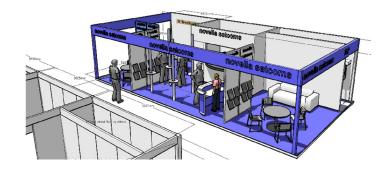

Concept visual for exhibition stand for Satellite exhibitors Hall 1, IBC Amsterdam

SPACEDESIGN property conversion

Case study – Exhibition Stand. IBC Amsterdam

**Brief** – Provide various design concept options for modular exhibition stand with central hospitality area, PC equipment storage and benching. Signage and display for three associate companies.

Scheme Design – The layout was required to have central facilities area to be accessed by all three companies, graphic and product display space was at a premium with viewing impact critical. The construction utilised an existing office mobile desk and screen system adapted to different configurations to provide a mix of open display and semi- private meeting areas. The light weight modular construction and durable finishes proved to be ideal for low cost transportation and fast erection and dismantling.